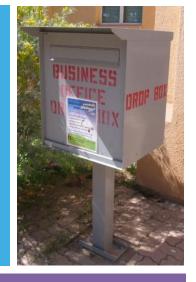

#### **Use the Drop-Box!**

At SDSU – IV Campus we understand that our students' schedules can prevent them from seeking our services during business hours.

This is why we have made available a DROP-BOX outside the Administration Building to receive student payments and other documentation afterhours.

### To pay through the drop-box students need to enclose the following in a sealed envelope:

- 1. Personal check, cashier's check, or money order
- 2. Separate piece of paper with your personal information
- 3. Copy of corresponding bill (if applicable)
- \*Payment will be posted morning of next business day.